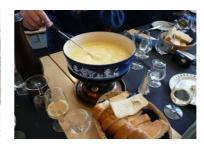

## **Snowshoe tour with Swiss fondue**

Winter fun away from the hustle and bustle

After a cable car ride, put on your snowshoes and enjoy the wintry mountain landscape. Listen to the crackling of the snow and enjoy a mulled wine after a guided snowshoe tour. Enjoy a 3-course menu with a mixed salad, a homemade cheese fondue with bread and finally a fine dessert in a cozy mountain restaurant in Central Switzerland. If there is a lack of snow, a winter hike with torches is offered. The ideal combination of team spirit, exercise in nature, fun and a cozy get-together with a Swiss fondue.