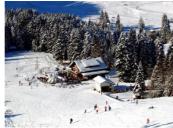

## **Snowshoe tour with Swiss fondue**

Winter fun away from the hustle and bustle

After a cable car ride, put on your snowshoes and enjoy the wintry mountain landscape. Listen to the crackling of the snow and enjoy a mulled wine after a guided snowshoe tour. Enjoy a 3-course menu with a mixed salad, a homemade cheese fondue with bread and finally a fine dessert in a cozy mountain restaurant in Central Switzerland. If there is a lack of snow, a winter hike with torches is offered. The ideal combination of team spirit, exercise in nature, fun and a cozy get-together with a Swiss fondue.