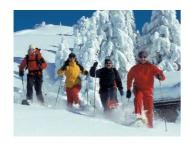

## **Snowshoe tour with Swiss fondue**

Winter fun away from the hustle and bustle

After a cable car ride, put on your snowshoes and enjoy the wintry mountain landscape. Listen to the crackling of the snow and enjoy a mulled wine after a guided snowshoe tour. Enjoy a 3-course menu with a mixed salad, a homemade cheese fondue with bread and finally a fine dessert in a cozy mountain restaurant in Central Switzerland. If there is a lack of snow, a winter hike with torches is offered. The ideal combination of team spirit, exercise in nature, fun and a cozy get-together with a Swiss fondue.